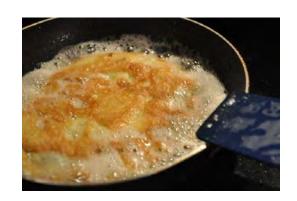

# **Pancake or Noodles**

#### A recipe by Petra Sager

## Ingredients

## **Grams carbohydrates**

| Total                       |                | 1,3 g |
|-----------------------------|----------------|-------|
| 1 or 2 tablespoons of water |                | 0,0 g |
| A pinc                      | ch of salt     | 0,0 g |
| 13 g                        | maize germ on  | 0,0 g |
| 15 σ                        | maize germ oil | 0,0 g |
| 31 g                        | egg            | 0,5 g |
| 20 g                        | almond flour   | 0,8 g |
|                             |                |       |

#### **Directions**

- Mix the ingredients
- Fry one or two pancakes with hot oil in a coated pan
- Cut up strips  $\rightarrow$  **noodles**