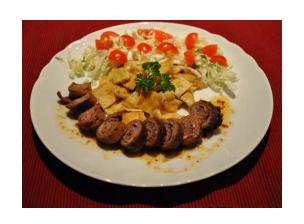

## **Beef olive**

#### A recipe by Hanna Geiger

| Ingredients Grams carbohydra                      |                   |
|---------------------------------------------------|-------------------|
| 1x noodles (made from pancake, see the recipe bel | ow) 1,3 g         |
|                                                   |                   |
| Beef                                              | 0,0 g             |
| Bacon                                             | 0,0 g             |
|                                                   |                   |
| 1/4 teaspoon mustard                              | 0,2 g             |
| Salt and pepper (to one's own taste)              | $0.0 \mathrm{~g}$ |
|                                                   |                   |
| 50 g iceberg lettuce                              | 0,8 g             |
| 20 g tomatoes                                     | 0,5 g             |
|                                                   |                   |
| Salt, pepper, vinegar, oil (to one's own taste)   | 0,0 g             |
|                                                   |                   |
|                                                   | 2,8 g             |

#### **Directions**

- Spread mustard on the beef, and add salt and pepper
- Cover with bacon
- Roll up and fix with a toothpick
- Sear and cook
- Serve with noodles (see recipe below) and salad
- Possibly bind with guar gum flour